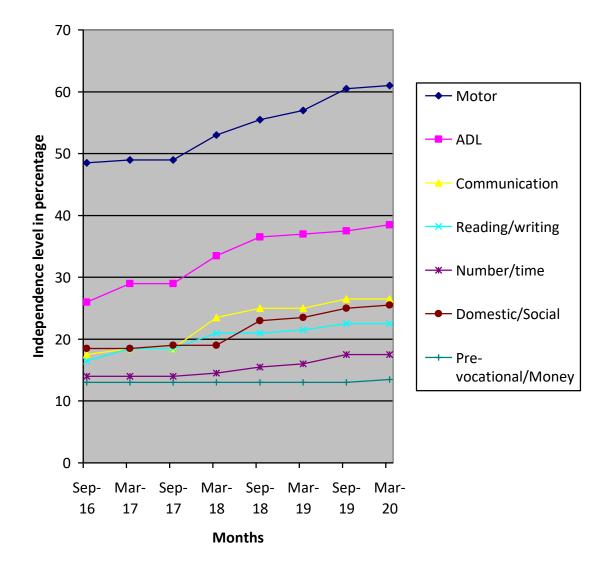

| Class (*)                                                                  | Autism                                                                                                                                                         |                                |               |                              |    |                 |  |  |
|----------------------------------------------------------------------------|----------------------------------------------------------------------------------------------------------------------------------------------------------------|--------------------------------|---------------|------------------------------|----|-----------------|--|--|
| Report Period                                                              | Sep 2019 to Mar 2020                                                                                                                                           |                                |               |                              |    |                 |  |  |
| Severity of<br>Intellectual<br>Disability                                  | Moderate Intellectual disability                                                                                                                               |                                |               |                              |    |                 |  |  |
| Assessment                                                                 |                                                                                                                                                                | Sep 203<br>(Initial<br>assessr | 16<br>ment**) | Sep 20<br>(%)                | 19 | Mar 2020<br>(%) |  |  |
| (**-% represents<br>assessment based on<br>normal development of<br>100% ) | 1.Motor Activities                                                                                                                                             |                                |               | 60.5                         |    | 61              |  |  |
|                                                                            | 2.Activities of Daily<br>Living                                                                                                                                | 26                             |               | 37.5                         |    | 38.5            |  |  |
|                                                                            | 3.Communication                                                                                                                                                | 1                              | 17.5 26       |                              | 5  | 26.5            |  |  |
|                                                                            | 4.Reading/ Writing                                                                                                                                             | 1                              | 16.5 22.5     |                              | 5  | 22.5            |  |  |
|                                                                            | 5.Number/ Time                                                                                                                                                 |                                | 14 17         |                              | 5  | 17.5            |  |  |
|                                                                            | 6.Domestic / Social<br>Skills                                                                                                                                  | 18.5                           |               | 25                           |    | 25.5            |  |  |
|                                                                            | 7.Pre Vocational /<br>Money Concept                                                                                                                            |                                | 13            |                              |    | 13.5            |  |  |
| Extra Curricular /<br>Participation                                        | Nature of Program                                                                                                                                              | No. of program participation   |               | Prizes /<br>Recognitions won |    |                 |  |  |
| P                                                                          | Cultural                                                                                                                                                       | -                              |               | -                            |    |                 |  |  |
|                                                                            | Sports                                                                                                                                                         | -                              |               | -                            |    |                 |  |  |
|                                                                            | Drawing                                                                                                                                                        | -                              |               |                              | -  |                 |  |  |
| Progress Report                                                            | Since joining, he has improved 7.29% on average out of seven areas in period of 42 months based on BASIC-MR Scale provided by NIMH.                            |                                |               |                              |    |                 |  |  |
| Comments                                                                   | <ul> <li>At present we are teaching</li> <li>Pour water on self for bathing.</li> <li>unbutton clothing.</li> <li>Follow the concept of whole-part.</li> </ul> |                                |               |                              |    |                 |  |  |