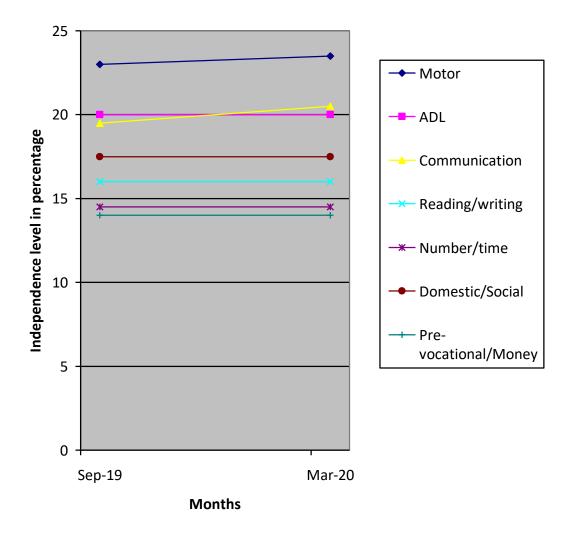

| Class (*)                                 | Primary                                                                                                                                      |                              |     |                              |   |  |  |
|-------------------------------------------|----------------------------------------------------------------------------------------------------------------------------------------------|------------------------------|-----|------------------------------|---|--|--|
|                                           |                                                                                                                                              |                              |     |                              |   |  |  |
| Report Period                             | Sep 2019 to Mar 2020                                                                                                                         |                              |     |                              |   |  |  |
| Severity of<br>Intellectual<br>Disability | Moderate Intellectual disability                                                                                                             |                              |     |                              |   |  |  |
| Assessment                                | Sep 20<br>(Initia<br>Assess                                                                                                                  |                              |     |                              | 0 |  |  |
|                                           | 1.Motor Activities                                                                                                                           | 23                           |     | 23.5                         |   |  |  |
| (**) % represents                         | 2.Activities of Daily<br>Living                                                                                                              | 20                           |     | 20                           |   |  |  |
| assessment based on normal development of | 3.Communication                                                                                                                              | 19.5                         |     | 20.5                         |   |  |  |
| 100%                                      | 4.Reading/ Writing                                                                                                                           | 16                           |     | 16                           |   |  |  |
|                                           | 5.Number/ Time                                                                                                                               | 1                            | 4.5 | 14.5                         |   |  |  |
|                                           | 6.Domestic / Social<br>Skills                                                                                                                | 1                            | 7.5 | 17.5                         |   |  |  |
|                                           | 7.Pre Vocational /<br>Money Concept                                                                                                          | 14                           |     | 14                           |   |  |  |
| Extra Curricular / Participation          | Nature of Program                                                                                                                            | No. of program participation |     | Prizes /<br>Recognitions won |   |  |  |
| -                                         | Cultural                                                                                                                                     | -                            |     | -                            |   |  |  |
|                                           | Sports                                                                                                                                       | -                            |     | -                            |   |  |  |
|                                           | Drawing                                                                                                                                      | -                            |     | -                            |   |  |  |
| Progress Report                           | Since joining, he has improved 0.21% on average out of seven areas in period of 12 months based on BASIC-MR Scale provided by NIMH.          |                              |     |                              |   |  |  |
| Comments                                  | At present we are teaching      Drink from cup or glass.     Chew solid food.     Point to familiar objects.     Match five similar objects. |                              |     |                              |   |  |  |