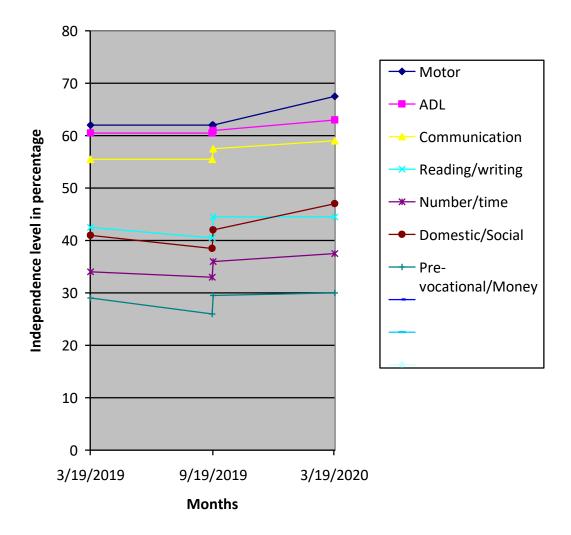

| Class (*)                                 | Primary                                                                                                                             |                                       |                              |                 |                              |  |  |
|-------------------------------------------|-------------------------------------------------------------------------------------------------------------------------------------|---------------------------------------|------------------------------|-----------------|------------------------------|--|--|
| Report Period                             | Sep 2019 to Mar 2020                                                                                                                |                                       |                              |                 |                              |  |  |
| Severity of<br>Intellectual<br>Disability | Moderate Intellectual disability                                                                                                    |                                       |                              |                 |                              |  |  |
| Assessment                                |                                                                                                                                     | Sep 2018<br>(Initial<br>Assessment**) |                              | Sep 2019<br>(%) | Mar 2020 (%)                 |  |  |
| (** - % represents assessment             | 1.Motor Activities                                                                                                                  | 62                                    |                              | 62              | 67.5                         |  |  |
| based on normal development of 100% )     | 2.Activities of Daily<br>Living 60.5                                                                                                |                                       | 0.5                          | 61              | 63                           |  |  |
|                                           | 3.Communication                                                                                                                     | unication 55.5                        |                              | 57.5            | 59                           |  |  |
|                                           | 4.Reading/ Writing                                                                                                                  | 40.5                                  |                              | 44.5            | 44.5                         |  |  |
|                                           | 5.Number/ Time                                                                                                                      | 33                                    |                              | 36              | 37.5                         |  |  |
|                                           | 6.Domestic / Social<br>Skills                                                                                                       | 38.5                                  |                              | 42              | 47                           |  |  |
|                                           | 7.Pre Vocational /<br>Money Concept                                                                                                 | 2                                     | 26                           | 29.5            | 30                           |  |  |
| Extra Curricular / Participation          | Nature of Program                                                                                                                   |                                       | No. of program participation |                 | Prizes /<br>Recognitions won |  |  |
|                                           | Cultural                                                                                                                            | -                                     |                              | -               |                              |  |  |
|                                           | Sports                                                                                                                              | -                                     |                              | -               |                              |  |  |
|                                           | Drawing                                                                                                                             | -                                     |                              | -               |                              |  |  |
| Progress Report                           | Since joining, he has improved 4.64% on average out of seven areas in period of 18 months based on BASIC-MR Scale provided by NIMH. |                                       |                              |                 |                              |  |  |
| Comments                                  | At present we are teaching  Copy alphabets of own name.  Write numbers sequentially from 1-10.  Water plant.                        |                                       |                              |                 |                              |  |  |