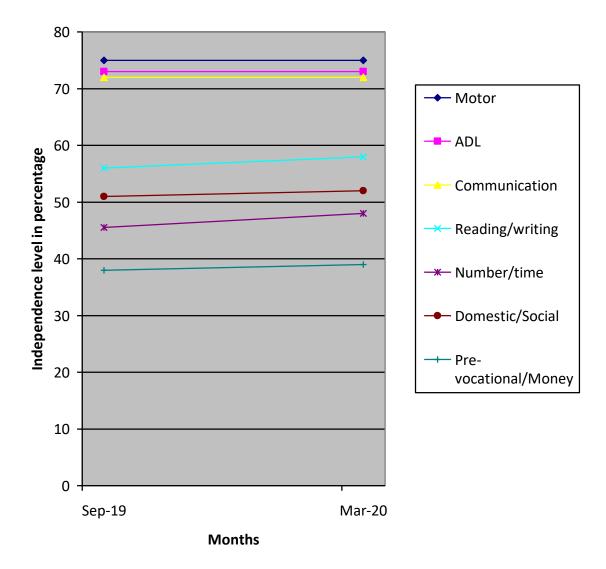

| Class (*)                                 | Secondary                                                                                                                              |                              |       |                              |     |  |  |
|-------------------------------------------|----------------------------------------------------------------------------------------------------------------------------------------|------------------------------|-------|------------------------------|-----|--|--|
| Report Period                             | Sep 2019 to Mar 2020                                                                                                                   |                              |       |                              |     |  |  |
| Severity of<br>Intellectual<br>Disability | Moderate Intellectual disability                                                                                                       |                              |       |                              |     |  |  |
| Assessment                                |                                                                                                                                        | Sep 20:<br>(Initial assessr  |       | Mar 2<br>(%)                 | 020 |  |  |
| (**-% represents assessment based on      | 1.Motor Activities                                                                                                                     | 75                           |       | 75                           | 5   |  |  |
| normal development of 100% )              | 2.Activities of Daily<br>Living                                                                                                        | 73                           |       | 73                           | 3   |  |  |
|                                           | 3.Communication                                                                                                                        |                              | 72    |                              | 2   |  |  |
|                                           | 4.Reading/ Writing                                                                                                                     | 56                           |       | 58                           | 3   |  |  |
|                                           | 5.Number/ Time                                                                                                                         | 45.5                         |       | 48                           | 3   |  |  |
|                                           | 6.Domestic / Social<br>Skills                                                                                                          | 51                           |       | 52                           | 2   |  |  |
|                                           | 7.Pre Vocational /<br>Money Concept                                                                                                    |                              | 38 39 |                              | )   |  |  |
| Extra Curricular / Participation          | Nature of Program                                                                                                                      | No. of program participation |       | Prizes /<br>Recognitions won |     |  |  |
| - articipation                            | Cultural                                                                                                                               | -                            |       | -                            |     |  |  |
|                                           | Sports                                                                                                                                 | -                            |       | -                            |     |  |  |
|                                           | Drawing                                                                                                                                | -                            |       | -                            |     |  |  |
| Progress Report                           | Since joining, she has improved 0,93% on average out of seven areas in a period of 12 months based on BASIC-MR Scale provided by NIMH. |                              |       |                              |     |  |  |
| Comments                                  | At present we are teaching                                                                                                             |                              |       |                              |     |  |  |

- (\*) Pre-Primary (3-6 yrs of age)
  Primary (6-10 yrs of age)
  Secondary (11-14 yrs of age)
  Pre-vocational (15-18 yrs of age)
  Autism (Children affected with Autism Spectrum Disorders)
- (\*\*) % represents assessment based on normal development of 100%.