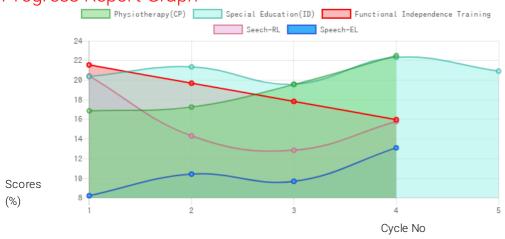

### **Progress Report**

| Evaluation No | Physiotherapy(CP)<br>Score % - Month - Year | Special Education(ID) Score % - Month - Year | Speech<br>RL% - EL% - Month - Year | Functional Independence Training<br>Score % - Month - Year |
|---------------|---------------------------------------------|----------------------------------------------|------------------------------------|------------------------------------------------------------|
| 1             | 17.12% - February - 2019                    | 20.68% - February - 2019                     | 20.75% - 8.25% - February - 2019   | 21.9% - January - 2019                                     |
| 2             | 17.51% - August - 2019                      | 21.71% - August - 2019                       | 14.50% - 10.50% - August - 2019    | 20% - July - 2019                                          |
| 3             | 19.86% - March - 2020                       | 19.89% - April - 2020                        | 13.00% - 9.75% - March - 2020      | 18.1% - January - 2020                                     |
| 4             |                                             | 22.7% - December - 2020                      | _                                  | 16.19% - December - 2020                                   |
| 5             | 22.88% - January - 2021                     |                                              | 16.00% - 13.25% - January - 2021   |                                                            |

#### **Progress Report Graph**

Information:- CP - Cerebral Palsy; SB - Spina bifida; MD - Muscular Dystrophy; CTEV - Clubfoot; ID - Intellectual Disability; CP, MD - Cerebral Palsy/Multiple Disabilities; LV - Low Vision; TB - Total Blind; ADHD - Attention Deficit Hyperactive Disorder; DB - Deaf Blind; RL - Receptive language; EL - Expressive language;