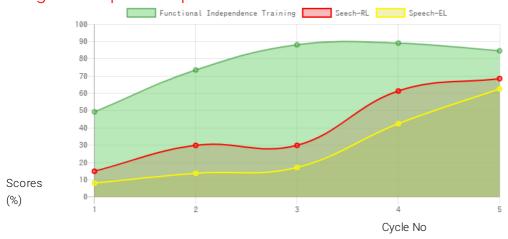

## Progress Report

| Evaluation No | Speech<br>RL% - EL% - Month - Year | Functional Independence Training<br>Score % - Month - Year |
|---------------|------------------------------------|------------------------------------------------------------|
| 1             | 15.25% - 8.25% - July - 2018       | 50.24% - July - 2018                                       |
| 2             | 30.50% - 14.00% - February - 2019  | 74.9% - January - 2019                                     |
| 3             | 30.50% - 17.50% - August - 2019    | 89.76% - July - 2019                                       |
| 4             | 62.50% - 43.25% - March - 2020     | 90.71% - January - 2020                                    |
| 5             | 69.75% - 63.75% - January - 2021   | 86.19% - January - 2021                                    |

## Note:Variations in therapy outcome are due to several factors including the health of the child at the time of evaluation Progress Report Graph

Information:- CP - Cerebral Palsy; SB – Spina bifida; MD - Muscular Dystrophy; CTEV – Clubfoot; ID - Intellectual Disability; CP, MD – Cerebral Palsy/Multiple Disabilities; LV - Low Vision; TB - Total Blind; ADHD - Attention Deficit Hyperactive Disorder; DB - Deaf Blind; RL - Receptive language; EL -

Expressive language;

Generated on 6th Feb 2021