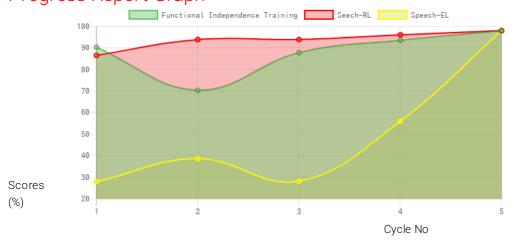

## **Progress Report**

| Evaluation No | Speech<br>RL% - EL% - Month - Year  | Functional Independence Training<br>Score % - Month - Year |
|---------------|-------------------------------------|------------------------------------------------------------|
| 1             | 88.25% - 28.25% - July - 2018       | 92.14% - July - 2018                                       |
| 2             | 95.75% - 39.25% - February - 2019   | 71.67% - January - 2019                                    |
| 3             | 95.75% - 28.50% - August - 2019     | 89.52% - July - 2019                                       |
| 4             | 98.00% - 57.00% - February - 2020   | 95.38% - January - 2020                                    |
| 5             | 100.00% - 100.00% - December - 2020 | 100% - December - 2020                                     |

Note:Variations in therapy outcome are due to several factors including the health of the child at the time of evaluation Progress Report Graph

Information:- CP - Cerebral Palsy; SB – Spina bifida; MD - Muscular Dystrophy; CTEV – Clubfoot; ID - Intellectual Disability; CP, MD – Cerebral Palsy/Multiple Disabilities; LV - Low Vision; TB - Total Blind; ADHD - Attention Deficit Hyperactive Disorder; DB - Deaf Blind; RL - Receptive language; EL - Expressive language;