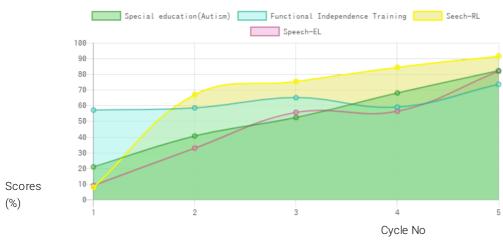

### Progress Report

| Evaluation No | Special education(Autism)<br>Score % - Month - Year | Speech<br>RL% - EL% - Month - Year | Functional Independence Training<br>Score % - Month - Year |
|---------------|-----------------------------------------------------|------------------------------------|------------------------------------------------------------|
| 1             | 21.64% - July - 2018                                | 8.25% - 9.50% - July - 2018        | 58.48% - July - 2018                                       |
| 2             | 41.64% - January - 2019                             | 68.50% - 33.75% - April - 2019     | 59.9% - January - 2019                                     |
| 3             | 53.7% - August - 2019                               | 77.00% - 57.00% - August - 2019    | 66.57% - August - 2019                                     |
| 4             | 69.59% - January - 2020                             | 86.25% - 57.75% - March - 2020     | 60.48% - January - 2020                                    |
| 5             | 84.09% - December - 2020                            | 93.50% - 83.75% - December - 2020  | 75.24% - December - 2020                                   |

### Progress Report Graph

Information:- CP - Cerebral Palsy; SB – Spina bifida; MD - Muscular Dystrophy; CTEV – Clubfoot; ID - Intellectual Disability; CP, MD – Cerebral Palsy/Multiple Disabilities; LV - Low Vision; TB - Total Blind; ADHD - Attention Deficit Hyperactive Disorder; DB - Deaf Blind; RL - Receptive language; EL - Expressive language;