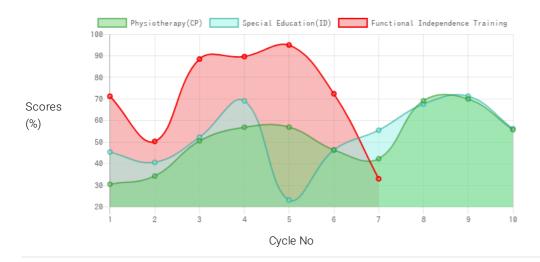

## Therapies Given

Physiotherapy(CP) Special Education(ID) Functional Independence Training

## **Progress Report**

| Evaluation No | Physiotherapy(CP)<br>Score % - Month - Year | Special Education(ID) Score % - Month - Year | Functional Independence Training<br>Score % - Month - Year |
|---------------|---------------------------------------------|----------------------------------------------|------------------------------------------------------------|
| 1             | 31% - March - 2016                          | 46.51% - January - 2016                      |                                                            |
| 2             | 35.01% - September - 2016                   | 41.63% - September - 2016                    |                                                            |
| 3             | 51.94% - April - 2017                       | 53.68% - April - 2017                        |                                                            |
| 4             | 58.55% - May - 2018                         | 71.28% - May - 2018                          | 73.48% - May - 2018                                        |
| 5             | 47.52% - February - 2019                    | 57.09% - February - 2019                     | 92.62% - January - 2019                                    |
| 5             | 71.34% - August - 2019                      | 69.74% - August - 2019                       | 98.24% - July - 2019                                       |
| 7             | 72.2% - April - 2020                        | 73.5% - February - 2020                      | 74.67% - January - 2020                                    |
| 3             | 57.33% - December - 2020                    | 57.8% - December - 2020                      | 33.69% - December - 2020                                   |

# Progress Report Graph

Information:- CP - Cerebral Palsy; SB - Spina bifida; MD - Muscular Dystrophy; CTEV - Clubfoot; ID - Intellectual Disability; CP, MD - Cerebral Palsy/Multiple Disabilities; LV - Low Vision; TB - Total Blind; ADHD - Attention Deficit Hyperactive Disorder; DB - Deaf Blind; RL - Receptive language; EL - Expressive language;