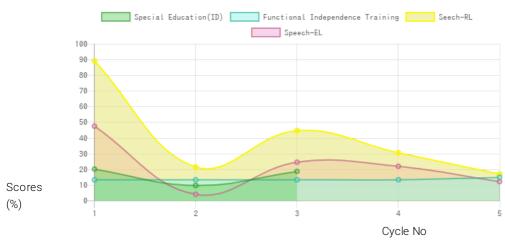

### Progress Report

| Evaluation No | Special Education(ID)<br>Score % - Month - Year | Speech<br>RL% - EL% - Month - Year | Functional Independence Training<br>Score % - Month - Year |
|---------------|-------------------------------------------------|------------------------------------|------------------------------------------------------------|
| 1             | 21.37% - July - 2018                            | 93.50% - 50.00% - July - 2018      | 14.29% - July - 2018                                       |
| 2             | 10.43% - January - 2019                         | 22.75% - 4.50% - February - 2019   | 14.29% - January - 2019                                    |
| 3             | 19.83% - August - 2019                          | 47.00% - 26.00% - August - 2019    | 14.29% - July - 2019                                       |
| 4             |                                                 | 32.25% - 23.25% - March - 2020     | 14.29% - January - 2020                                    |
| 5             |                                                 | 18.00% - 13.00% - December - 2020  | 15.83% - December - 2020                                   |

### Progress Report Graph

Information:- CP - Cerebral Palsy; SB – Spina bifida; MD - Muscular Dystrophy; CTEV – Clubfoot; ID - Intellectual Disability; CP, MD – Cerebral Palsy/Multiple Disabilities; LV - Low Vision; TB - Total Blind; ADHD - Attention Deficit Hyperactive Disorder; DB - Deaf Blind; RL - Receptive language; EL - Expressive language;