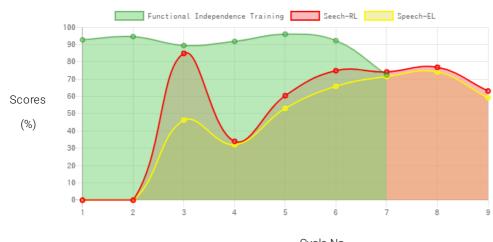

#### **Progress Report**

| Evaluation No | Speech<br>RL% - EL% - Month - Year | Functional Independence Training Score % - Month - Year |
|---------------|------------------------------------|---------------------------------------------------------|
| 1             | 86.75% - 47.25% - June - 2018      | 94.76% - May - 2018                                     |
| 2             | 76.50% - 67.25% - February - 2019  | 93.81% - January - 2019                                 |
| 3             | 75.75% - 73.00% - August - 2019    | 98.1% - July - 2019                                     |
| 4             | 78.50% - 75.75% - April - 2020     | 94.29% - January - 2020                                 |
| 5             | 64.50% - 60.50% - December - 2020  | 74.05% - December - 2020                                |

## Progress Report Graph

Cycle No

Information:- CP - Cerebral Palsy; SB - Spina bifida; MD - Muscular Dystrophy; CTEV - Clubfoot; ID - Intellectual Disability; CP, MD - Cerebral Palsy/Multiple Disabilities; LV - Low Vision; TB - Total Blind; ADHD - Attention Deficit Hyperactive Disorder; DB - Deaf Blind; RL - Receptive language; EL - Expressive language;