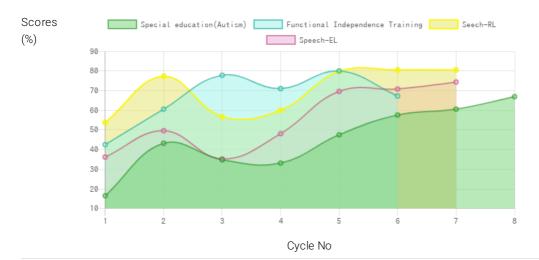

#### **Progress Report**

| Evaluation No | Special education(Autism)<br>Score % - Month - Year | Speech<br>RL% - EL% - Month - Year | Functional Independence Training<br>Score % - Month - Year |
|---------------|-----------------------------------------------------|------------------------------------|------------------------------------------------------------|
| 1             | 16.62% - April - 2017                               |                                    |                                                            |
| 2             | 43.56% - May - 2018                                 | 54.25% - 36.50% - June - 2018      | 67.50% - May - 2018                                        |
| 3             | 33.42% - July - 2018                                | 57.25% - 35.50% - July - 2018      | 78.48% - July - 2018                                       |
| 4             | 47.95% - February - 2019                            | 60.50% - 48.50% - February - 2019  | 71.67% - January - 2019                                    |
| 5             | 58.08% - August - 2019                              | 80.50% - 70.25% - August - 2019    | 80.71% - July - 2019                                       |
| 6             | 61.1% - February - 2020                             | 81.25% - 71.50% - February - 2020  | 78.20% - January - 2020                                    |
| 7             | 67.5% - December - 2020                             | 81.25% - 75.00% - November - 2020  |                                                            |

# Progress Report Graph

Information:- CP - Cerebral Palsy; SB - Spina bifida; MD - Muscular Dystrophy; CTEV - Clubfoot; ID - Intellectual Disability; CP, MD - Cerebral Palsy/Multiple Disabilities; LV - Low Vision; TB - Total Blind; ADHD - Attention Deficit Hyperactive Disorder; DB - Deaf Blind; RL - Receptive language; EL - Expressive language;