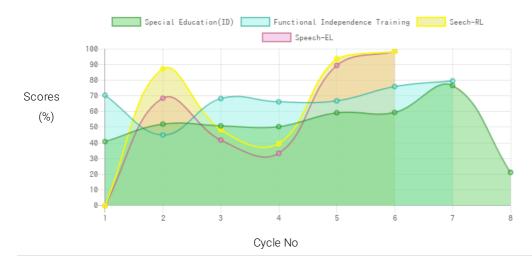

### **Progress Report**

| Evaluation No | Special Education(ID)<br>Score % - Month - Year | Speech<br>RL% - EL% - Month - Year | Functional Independence Training<br>Score % - Month - Year |
|---------------|-------------------------------------------------|------------------------------------|------------------------------------------------------------|
| 1             | 41.54% - April - 2017                           | 0% - 0% - April - 2017             |                                                            |
| 2             | 52.99% - May - 2018                             | 88.75% - 69.75% - June - 2018      | 71.67% - May - 2018                                        |
| 3             | 60.34% - February - 2019                        | 95.25% - 91.00% - February - 2019  | 67.38% - January - 2019                                    |
| 4             | 60.51% - August - 2019                          | 100.00% - 100.00% - August - 2019  | 68% - July - 2019                                          |
| 5             | 77.95% - February - 2020                        |                                    | 77.29% - January - 2020                                    |
| 6             | 21.6% - December - 2020                         |                                    | 80.95% - December - 2020                                   |

### Progress Report Graph

Information:- CP - Cerebral Palsy; SB - Spina bifida; MD - Muscular Dystrophy; CTEV - Clubfoot; ID - Intellectual Disability; CP, MD - Cerebral Palsy/Multiple Disabilities; LV - Low Vision; TB - Total Blind; ADHD - Attention Deficit Hyperactive Disorder; DB - Deaf Blind; RL - Receptive language; EL - Expressive language;