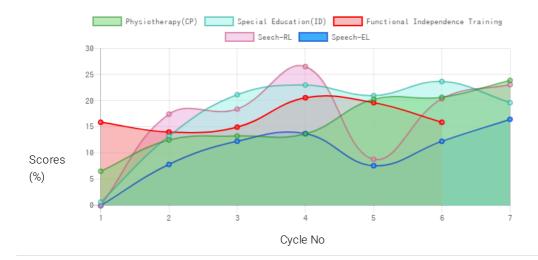

### **Progress Report**

| Evaluation No | Physiotherapy(CP)<br>Score % - Month - Year | Special Education(ID)<br>Score % - Month - Year | Speech<br>RL% - EL% - Month - Year | Functional Independence Training<br>Score % - Month - Year |
|---------------|---------------------------------------------|-------------------------------------------------|------------------------------------|------------------------------------------------------------|
| 1             | 6.67% - April - 2017                        | 0.68% - April - 2017                            | 0% - 0% - April - 2017             | 16.19% - May - 2018                                        |
| 2             | 12.75% - May - 2018                         | 13.5% - May - 2018                              | 17.75% - 8.00% - June - 2018       | 20.95% - January - 2019                                    |
| 3             | 20.65% - February - 2019                    | 21.37% - February - 2019                        | 9.00% - 7.75% - February - 2019    | 20% - July - 2019                                          |
| 4             | 21.04% - August - 2019                      | 24.1% - August - 2019                           | 20.75% - 12.50% - August - 2019    | 16.19% - December - 2020                                   |
| 5             | 24.33% - January - 2021                     | 20% - December - 2020                           | 23.50% - 16.75% - January - 2021   |                                                            |

## Progress Report Graph

Information:- CP - Cerebral Palsy; SB - Spina bifida; MD - Muscular Dystrophy; CTEV - Clubfoot; ID - Intellectual Disability; CP, MD - Cerebral Palsy/Multiple Disabilities; LV - Low Vision; TB - Total Blind; ADHD - Attention Deficit Hyperactive Disorder; DB - Deaf Blind; RL - Receptive language; EL - Expressive language;