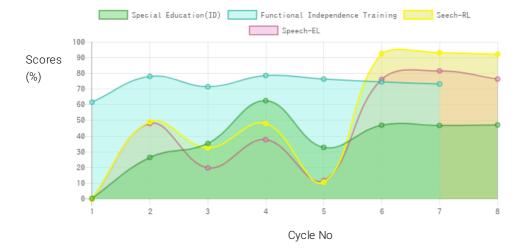

#### Progress Report

| Evaluation No | Special Education(ID)<br>Score % - Month - Year | Speech<br>RL% - EL% - Month - Year | Functional Independence Training<br>Score % - Month - Year |
|---------------|-------------------------------------------------|------------------------------------|------------------------------------------------------------|
| 1             | 0.51% - April - 2017                            | 0% - 0% - April - 2017             |                                                            |
| 2             | 27.01% - May - 2018                             | 50.00% - 49.00% - June - 2018      | 62.76% - May - 2018                                        |
| 3             | 33.5% - February - 2019                         | NE                                 | 80% - January - 2019                                       |
| 4             | 47.86% - August - 2019                          | 94.25% - 77.50% - July - 2019      | 77.76% - July - 2019                                       |
| 5             | 47.69% - March - 2020                           | 94.75% - 83.00% - March - 2020     | 75.86% - January - 2020                                    |
| 6             | 48% - December - 2020                           | 93.75% - 77.75% - January - 2021   | 74.52% - December - 2020                                   |

### Progress Report Graph

Information:- CP - Cerebral Palsy; SB – Spina bifida; MD - Muscular Dystrophy; CTEV – Clubfoot; ID - Intellectual Disability; CP, MD – Cerebral Palsy/Multiple Disabilities; LV - Low Vision; TB - Total Blind; ADHD - Attention Deficit Hyperactive Disorder; DB - Deaf Blind; RL - Receptive language; EL - Expressive language;