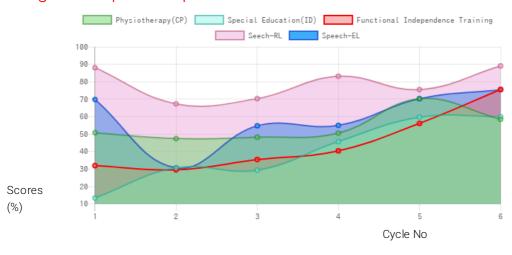

## **Progress Report**

| Evaluation No | Physiotherapy(CP)<br>Score % - Month - Year | Special Education(ID) Score % - Month - Year | Speech<br>RL% - EL% - Month - Year | Functional Independence Training<br>Score % - Month - Year |
|---------------|---------------------------------------------|----------------------------------------------|------------------------------------|------------------------------------------------------------|
| 1             | 48.1% - July - 2018                         | 31.11% - July - 2018                         | 68.25% - 31.00% - July - 2018      | 29.9% - July - 2018                                        |
| 2             | 51.2% - August - 2019                       | 46.32% - August - 2019                       | 84.25% - 55.75% - August - 2019    | 40.95% - July - 2019                                       |
| 3             | 71.2% - March - 2020                        | 60.51% - January - 2020                      | 76.50% - 71.25% - February - 2020  | 56.9% - January - 2020                                     |
| 4             | 59.27% - December - 2020                    | 60.8% - December - 2020                      | 90.25% - 76.50% - December - 2020  | 76.55% - December - 2020                                   |

#### **Progress Report Graph**

Information:- CP - Cerebral Palsy; SB - Spina bifida; MD - Muscular Dystrophy; CTEV - Clubfoot; ID - Intellectual Disability; CP, MD - Cerebral Palsy/Multiple Disabilities; LV - Low Vision; TB - Total Blind; ADHD - Attention Deficit Hyperactive Disorder; DB - Deaf Blind; RL - Receptive language; EL - Expressive language;