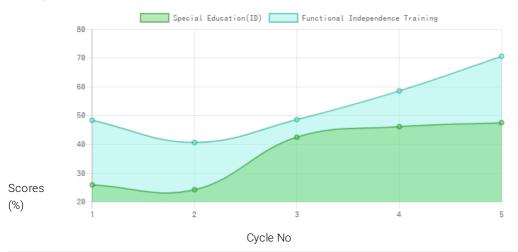

## Progress Report

| Evaluation No | Special Education(ID)<br>Score % - Month - Year | Functional Independence Training<br>Score % - Month - Year |
|---------------|-------------------------------------------------|------------------------------------------------------------|
| 1             | 26.15% - August - 2018                          | 49.29% - July - 2018                                       |
| 2             | 24.44% - January - 2019                         | 41.33% - January - 2019                                    |
| 3             | 43.25% - August - 2019                          | 49.52% - July - 2019                                       |
| 4             | 47.01% - January - 2020                         | 59.76% - January - 2020                                    |
| 5             | 48.4% - December - 2020                         | 72.14% - December - 2020                                   |

## Progress Report Graph

Information:- CP - Cerebral Palsy; SB – Spina bifida; MD - Muscular Dystrophy; CTEV – Clubfoot; ID - Intellectual Disability; CP, MD – Cerebral Palsy/Multiple Disabilities; LV - Low Vision; TB - Total Blind; ADHD - Attention Deficit Hyperactive Disorder; DB - Deaf Blind; RL - Receptive language; EL - Expressive language;