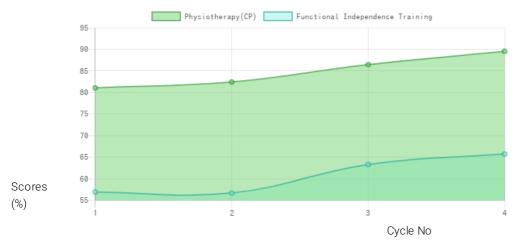

## Progress Report

| Evaluation No | Physiotherapy(CP)<br>Score % - Month - Year | Functional Independence Training<br>Score % - Month - Year |
|---------------|---------------------------------------------|------------------------------------------------------------|
| 1             | 81.77% - February - 2019                    | 57.05% - January - 2019                                    |
| 2             | 83.16% - August - 2019                      | 56.81% - July - 2019                                       |
| 3             | 87.28% - March - 2020                       | 63.57% - January - 2020                                    |
| 4             | 90.45% - January - 2021                     | 66.07% - January - 2021                                    |

## Progress Report Graph

Information:- CP - Cerebral Palsy; SB – Spina bifida; MD - Muscular Dystrophy; CTEV – Clubfoot; ID - Intellectual Disability; CP, MD – Cerebral Palsy/Multiple Disabilities; LV - Low Vision; TB - Total Blind; ADHD - Attention Deficit Hyperactive Disorder; DB - Deaf Blind; RL - Receptive language; EL - Expressive language;