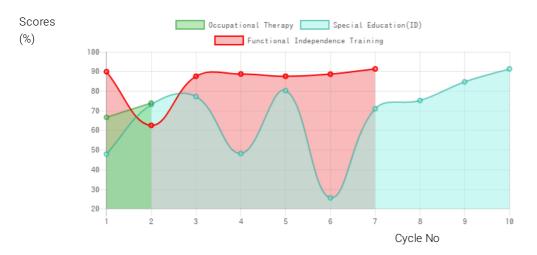

#### **Progress Report**

| Evaluation No | Occupational Therapy<br>Score % - Month - Year | Special Education(ID) Score % - Month - Year | Functional Independence Training<br>Score % - Month - Year |
|---------------|------------------------------------------------|----------------------------------------------|------------------------------------------------------------|
| 1             | 67.39% - February - 2016                       | 48.37% - January - 2016                      | 90.95% - May - 2018                                        |
| 2             | 74.79% - June - 2016                           | 73.95% - September - 2016                    | 89.76% - January - 2019                                    |
| 3             |                                                | 78.12% - March - 2017                        | 88.57% - July - 2019                                       |
| 4             |                                                | 48.72% - May - 2018                          | 89.67% - January - 2020                                    |
| 5             |                                                | 71.79% - February - 2019                     | 92.38% - December - 2020                                   |
| 6             |                                                | 76.07% - August - 2019                       |                                                            |
| 7             |                                                | 85.68% - April - 2020                        |                                                            |
| 8             |                                                | 92.4% - December - 2020                      |                                                            |

### Progress Report Graph

Information:- CP - Cerebral Palsy; SB - Spina bifida; MD - Muscular Dystrophy; CTEV - Clubfoot; ID - Intellectual Disability; CP, MD - Cerebral Palsy/Multiple Disabilities; LV - Low Vision; TB - Total Blind; ADHD - Attention Deficit Hyperactive Disorder; DB - Deaf Blind; RL - Receptive language; EL - Expressive language;