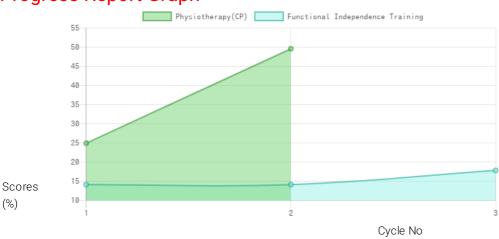

#### **Progress Report**

| Evaluation No | Physiotherapy(CP)<br>Score % - Month - Year | Functional Independence Training Score % - Month - Year |
|---------------|---------------------------------------------|---------------------------------------------------------|
| 1             | 25.42% - August - 2019                      | 14.29% - July - 2019                                    |
| 2             | _                                           | 14.29% - January - 2020                                 |
| 3             | 50.74% - December - 2020                    | 18.1% - December - 2020                                 |

Note: Variations in therapy outcome are due to several factors including the health of the child at the time of evaluation

## **Progress Report Graph**

Information:- CP - Cerebral Palsy; SB - Spina bifida; MD - Muscular Dystrophy; CTEV - Clubfoot; ID - Intellectual Disability; CP, MD - Cerebral Palsy/Multiple Disabilities; LV - Low Vision; TB - Total Blind; ADHD - Attention Deficit Hyperactive Disorder; DB - Deaf Blind; RL - Receptive language; EL - Expressive language;