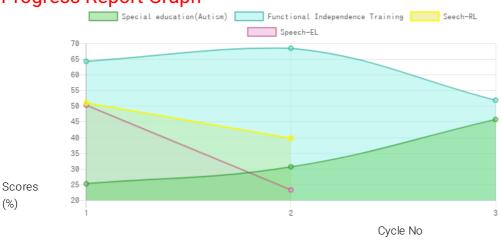

#### **Progress Report**

| Evaluation No | Special education(Autism)<br>Score % - Month - Year | Speech<br>RL% - EL% - Month - Year | Functional Independence Training<br>Score % - Month - Year |
|---------------|-----------------------------------------------------|------------------------------------|------------------------------------------------------------|
| 1             | 25.48% - August - 2019                              | 51.75% - 51.00% - August - 2019    | 65.24% - July - 2019                                       |
| 2             | 30.96% - February - 2020                            | 40.25% - 23.50% - February - 2020  | 69.52% - January - 2020                                    |
| 3             | 46.37% - December - 2020                            | _                                  | 52.62% - December - 2020                                   |

Note: Variations in therapy outcome are due to several factors including the health of the child at the time of evaluation

### Progress Report Graph

Information:- CP - Cerebral Palsy; SB - Spina bifida; MD - Muscular Dystrophy; CTEV - Clubfoot; ID - Intellectual Disability; CP, MD - Cerebral Palsy/Multiple Disabilities; LV - Low Vision; TB - Total Blind; ADHD - Attention Deficit Hyperactive Disorder, DB - Deaf Blind; RL - Receptive language; EL -Expressive language;