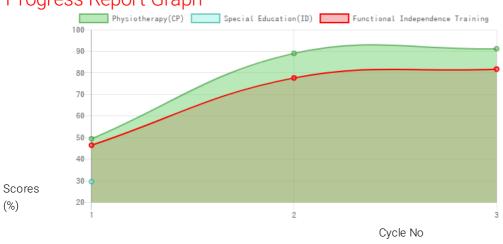

### **Progress Report**

| Evaluation No | Physiotherapy(CP)<br>Score % - Month - Year | Special Education(ID) Score % - Month - Year | Functional Independence Training<br>Score % - Month - Year |
|---------------|---------------------------------------------|----------------------------------------------|------------------------------------------------------------|
| 1             | 50.18% - August - 2019                      | 29.91% - August - 2019                       | 47.14% - July - 2019                                       |
| 2             | 90.58% - March - 2020                       | _                                            | 78.93% - June - 2020                                       |
| 3             | 92.78% - December - 2020                    | _                                            | 83.1% - November - 2020                                    |

Note: Variations in therapy outcome are due to several factors including the health of the child at the time of evaluation Progress Report Graph

Information:- CP - Cerebral Palsy; SB - Spina bifida; MD - Muscular Dystrophy; CTEV - Clubfoot; ID - Intellectual Disability; CP, MD - Cerebral Palsy/Multiple Disabilities; LV - Low Vision; TB - Total Blind; ADHD - Attention Deficit Hyperactive Disorder; DB - Deaf Blind; RL - Receptive language; EL - Expressive language;