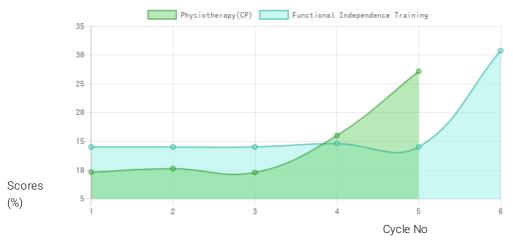

## Progress Report

| Evaluation No | Physiotherapy(CP)<br>Score % - Month - Year | Functional Independence Training<br>Score % - Month - Year |
|---------------|---------------------------------------------|------------------------------------------------------------|
| 1             | 9.8% - June - 2018                          | 14.29% - June - 2018                                       |
| 2             | 9.75% - February - 2019                     | 14.29% - January - 2019                                    |
| 3             | 16.33% - August - 2019                      | 14.9% - July - 2019                                        |
| 4             | 27.76% - December - 2020                    | 31.43% - December - 2020                                   |

## Progress Report Graph

Information:- CP - Cerebral Palsy; SB – Spina bifida; MD - Muscular Dystrophy; CTEV – Clubfoot; ID - Intellectual Disability; CP, MD – Cerebral Palsy/Multiple Disabilities; LV - Low Vision; TB - Total Blind; ADHD - Attention Deficit Hyperactive Disorder; DB - Deaf Blind; RL - Receptive language; EL -