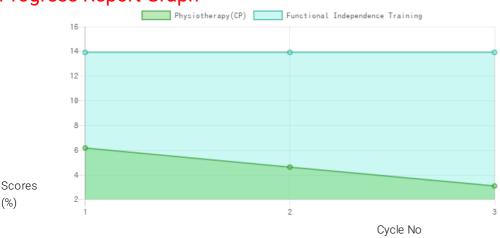

#### **Progress Report**

| Evaluation No | Physiotherapy(CP) Score % - Month - Year | Functional Independence Training Score % - Month - Year |
|---------------|------------------------------------------|---------------------------------------------------------|
| 1             | 6.31% - July - 2019                      | 14.29% - July - 2019                                    |
| 2             | 4.71% - February - 2020                  | 14.29% - January - 2020                                 |
| 3             | 3.14% - November - 2020                  | 14.29% - December - 2020                                |

Note:Variations in therapy outcome are due to several factors including the health of the child at the time of evaluation

## **Progress Report Graph**

Information:- CP - Cerebral Palsy; SB - Spina bifida; MD - Muscular Dystrophy; CTEV - Clubfoot; ID - Intellectual Disability; CP, MD - Cerebral Palsy/Multiple Disabilities; LV - Low Vision; TB - Total Blind; ADHD - Attention Deficit Hyperactive Disorder; DB - Deaf Blind; RL - Receptive language; EL - Expressive language;