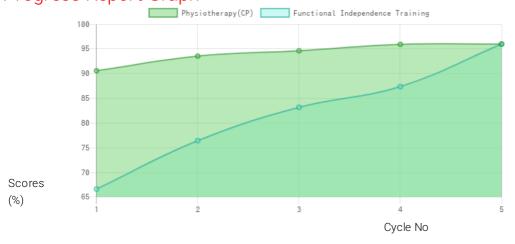

## **Progress Report**

| Evaluation No | Physiotherapy(CP)<br>Score % - Month - Year | Functional Independence Training<br>Score % - Month - Year |
|---------------|---------------------------------------------|------------------------------------------------------------|
| 1             | 91.15% - July - 2018                        | 66.67% - July - 2018                                       |
| 2             | 94.17% - February - 2019                    | 76.67% - January - 2019                                    |
| 3             | 95.28% - August - 2019                      | 83.57% - July - 2019                                       |
| 4             | 96.6% - April - 2020                        | 87.86% - January - 2020                                    |
| 5             | 96.67% - December - 2020                    | 96.67% - December - 2020                                   |

## Note:Variations in therapy outcome are due to several factors including the health of the child at the time of evaluation Progress Report Graph

Information:- CP - Cerebral Palsy; SB – Spina bifida; MD - Muscular Dystrophy; CTEV – Clubfoot; ID - Intellectual Disability; CP, MD – Cerebral Palsy/Multiple Disabilities; LV - Low Vision; TB - Total Blind; ADHD - Attention Deficit Hyperactive Disorder; DB - Deaf Blind; RL - Receptive language; EL - Expressive language;