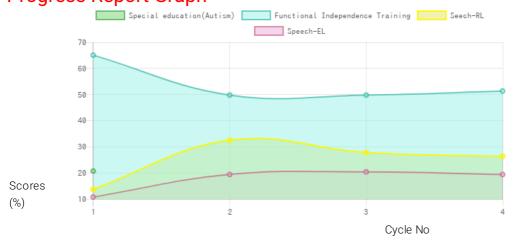

## Progress Report

| Evaluation No | Special education(Autism)<br>Score % - Month - Year | Speech<br>RL% - EL% - Month - Year | Functional Independence Training<br>Score % - Month - Year |
|---------------|-----------------------------------------------------|------------------------------------|------------------------------------------------------------|
| 1             | _                                                   | 14.00% - 11.00% - February - 2019  | 65.95% - January - 2019                                    |
| 2             | _                                                   | 33.00% - 19.75% - August - 2019    | 50.48% - July - 2019                                       |
| 3             | _                                                   | 28.25% - 20.75% - March - 2020     | 50.48% - January - 2020                                    |
| 4             | 21.08% - December - 2020                            | 26.75% - 19.75% - December - 2020  | 52.02% - December - 2020                                   |

Note: Variations in therapy outcome are due to several factors including the health of the child at the time of evaluation. Progress Report Graph

Information:- CP - Cerebral Palsy; SB – Spina bifida; MD - Muscular Dystrophy; CTEV – Clubfoot; ID - Intellectual Disability; CP, MD – Cerebral Palsy/Multiple Disabilities; LV - Low Vision; TB - Total Blind; ADHD - Attention Deficit Hyperactive Disorder; DB - Deaf Blind; RL - Receptive language; EL - Expressive language;