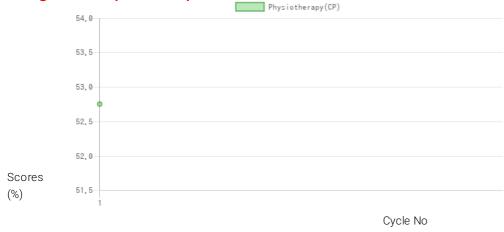

## Progress Report

|   | Physiotherapy(CP)<br>Score % - Month - Year |
|---|---------------------------------------------|
| 1 | 52.8% - February - 2021                     |

Note: Variations in therapy outcome are due to several factors including the health of the child at the time of evaluation

## **Progress Report Graph**

Information:- CP - Cerebral Palsy; SB – Spina bifida; MD - Muscular Dystrophy; CTEV – Clubfoot; ID - Intellectual Disability; CP, MD – Cerebral Palsy/Multiple Disabilities; LV - Low Vision; TB - Total Blind; ADHD - Attention Deficit Hyperactive Disorder; DB - Deaf Blind; RL - Receptive language; EL - Expressive language;