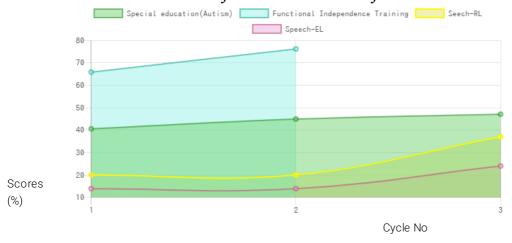

#### **Progress Report**

| Evaluation No | Special education(Autism) Score % - Month - Year | Speech<br>RL% - EL% - Month - Year | Functional Independence Training<br>Score % - Month - Year |
|---------------|--------------------------------------------------|------------------------------------|------------------------------------------------------------|
| 1             | 41.1% - July - 2019                              | 20.25% - 14.00% - July - 2019      | 66.67% - July - 2019                                       |
| 2             | 45.48% - January - 2020                          | 20.25% - 14.00% - June - 2020      |                                                            |
| 3             | 47.69% - December - 2020                         | 37.50% - 24.25% - December - 2020  | 77.14% - December - 2020                                   |

# Progress Report Graph Note: Variations in therapy outcome are due to several factors including the health of the child at the time of evaluation

Information:- CP - Cerebral Palsy; SB - Spina bifida; MD - Muscular Dystrophy; CTEV - Clubfoot; ID - Intellectual Disability; CP, MD - Cerebral Palsy/Multiple Disabilities; LV - Low Vision; TB - Total Blind; ADHD - Attention Deficit Hyperactive Disorder; DB - Deaf Blind; RL - Receptive language; EL - Expressive language;