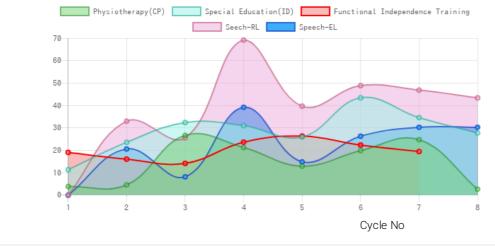

## Progress Report

| 1   3.92% - April - 2017   11.45% - April - 2017   0% - 0% - April - 2017   1     2   4.65% - May - 2018   3.76% - May - 2018   3.25% - 20.75% - June - 2018   19.19% - May - 2018     3   13.03% - February - 2019   26.15% - January - 2019   40.00% - 15.00% - January - 2019   23.81% - January - 2019     4   20.02% - August - 2019   43.76% - August - 2019   49.25% - 26.50% - August - 2019   26.57% - July - 2019 | Evaluation No | Physiotherapy(CP)<br>Score % - Month - Year | Special Education(ID)<br>Score % - Month - Year | Speech<br>RL% - EL% - Month - Year | Functional Independence Training<br>Score % - Month - Year |
|-----------------------------------------------------------------------------------------------------------------------------------------------------------------------------------------------------------------------------------------------------------------------------------------------------------------------------------------------------------------------------------------------------------------------------|---------------|---------------------------------------------|-------------------------------------------------|------------------------------------|------------------------------------------------------------|
| 3   13.03% - February - 2019   26.15% - January - 2019   40.00% - 15.00% - January - 2019   23.81% - January - 2019                                                                                                                                                                                                                                                                                                         | 1             | 3.92% - April - 2017                        | 11.45% - April - 2017                           | 0% - 0% - April - 2017             |                                                            |
|                                                                                                                                                                                                                                                                                                                                                                                                                             | 2             | 4.65% - May - 2018                          | 23.76% - May - 2018                             | 33.25% - 20.75% - June - 2018      | 19.19% - May - 2018                                        |
| 4 20.02% - August - 2019 43.76% - August - 2019 49.25% - 26.50% - August - 2019 26.57% - July - 2019                                                                                                                                                                                                                                                                                                                        | 3             | 13.03% - February - 2019                    | 26.15% - January - 2019                         | 40.00% - 15.00% - January - 2019   | 23.81% - January - 2019                                    |
|                                                                                                                                                                                                                                                                                                                                                                                                                             | 4             | 20.02% - August - 2019                      | 43.76% - August - 2019                          | 49.25% - 26.50% - August - 2019    | 26.57% - July - 2019                                       |
| 5   24.94% - February - 2020   34.87% - March - 2020   47.25% - 30.50% - March - 2020   22.52% - January - 2020                                                                                                                                                                                                                                                                                                             | 5             | 24.94% - February - 2020                    | 34.87% - March - 2020                           | 47.25% - 30.50% - March - 2020     | 22.52% - January - 2020                                    |
| 6 2.66% - December - 2020 28% - December - 2020 43.75% - 30.50% - December - 2020 19.64% - December - 2020                                                                                                                                                                                                                                                                                                                  | б             | 2.66% - December - 2020                     | 28% - December - 2020                           | 43.75% - 30.50% - December - 2020  | 19.64% - December - 2020                                   |

## Progress Report Graph

Information:- CP - Cerebral Palsy; SB – Spina bifida; MD - Muscular Dystrophy; CTEV – Clubfoot; ID - Intellectual Disability; CP, MD – Cerebral Palsy/Multiple Disabilities; LV - Low Vision; TB - Total Blind; ADHD - Attention Deficit Hyperactive Disorder; DB - Deaf Blind; RL - Receptive language; EL - Expressive language;