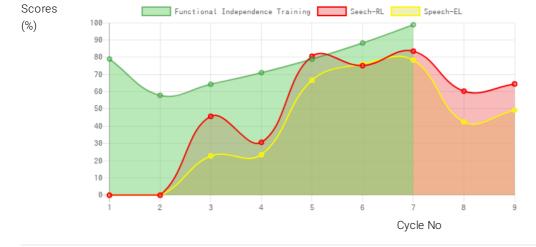

#### **Progress Report**

| Evaluation No | Speech<br>RL% - EL% - Month - Year | Functional Independence Training Score % - Month - Year |
|---------------|------------------------------------|---------------------------------------------------------|
| 1             | 46.25% - 23.00% - June - 2018      | 79.9% - May - 2018                                      |
| 2             | 76.00% - 77.00% - February - 2019  | 71.9% - January - 2019                                  |
| 3             | 84.50% - 79.25% - August - 2019    | 79.9% - July - 2019                                     |
| 4             | 61.00% - 43.00% - April - 2020     | 89.29% - January - 2020                                 |
| 5             | 65.25% - 50.00% - January - 2021   | 100% - December - 2020                                  |

Note: Variations in therapy outcome are due to several factors including the health of the child at the time of evaluation

Progress Report Graph

Information:- CP - Cerebral Palsy; SB - Spina bifida; MD - Muscular Dystrophy; CTEV - Clubfoot; ID - Intellectual Disability; CP, MD - Cerebral Palsy/Multiple Disabilities; LV - Low Vision; TB - Total Blind; ADHD - Attention Deficit Hyperactive Disorder; DB - Deaf Blind; RL - Receptive language; EL - Expressive language;