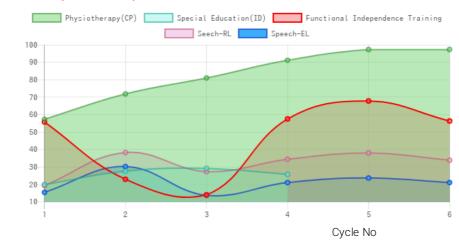

#### **Progress Report**

| Evaluation No | Physiotherapy(CP)<br>Score % - Month - Year | Special Education(ID) Score % - Month - Year | Speech<br>RL% - EL% - Month - Year | Functional Independence Training<br>Score % - Month - Year |
|---------------|---------------------------------------------|----------------------------------------------|------------------------------------|------------------------------------------------------------|
| 1             | 58.85% - June - 2018                        |                                              | 19.75% - 15.75% - July - 2018      | 57.26% - May - 2018                                        |
| 2             | 83.21% - February - 2019                    | 20.34% - January - 2019                      | 28.00% - 14.00% - February - 2019  | 14.29% - July - 2018                                       |
| 3             | 93.66% - August - 2019                      | 28.21% - August - 2019                       | 35.25% - 21.50% - August - 2019    | 59.05% - January - 2019                                    |
| 4             | 100% - June - 2020                          | 29.83% - June - 2020                         | 39.00% - 24.25% - March - 2020     | 69.67% - July - 2019                                       |
| 5             | 100% - December - 2020                      | 26.4% - November - 2020                      | 34.75% - 21.50% - December - 2020  | 57.86% - December - 2020                                   |

#### **Progress Report Graph**

Scores (%)

Information:- CP - Cerebral Palsy; SB - Spina bifida; MD - Muscular Dystrophy; CTEV - Clubfoot; ID - Intellectual Disability; CP, MD - Cerebral Palsy/Multiple Disabilities; LV - Low Vision; TB - Total Blind; ADHD - Attention Deficit Hyperactive Disorder; DB - Deaf Blind; RL - Receptive language; EL - Expressive language;