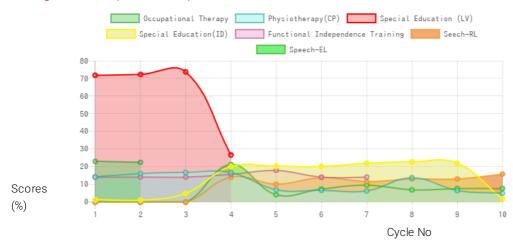

#### **Progress Report**

| Evaluation<br>No | Occupational<br>Therapy<br>Score % - Month -<br>Year | Physiotherapy(CP)<br>Score % - Month -<br>Year | Special Education<br>(LV)<br>Score % - Month -<br>Year | Special<br>Education(ID)<br>Score % - Month -<br>Year | Speech<br>RL% - EL% - Month - Year | Functional Independence<br>Training<br>Score % - Month - Year |
|------------------|------------------------------------------------------|------------------------------------------------|--------------------------------------------------------|-------------------------------------------------------|------------------------------------|---------------------------------------------------------------|
| 1                | 23.31% - February -<br>2016                          | 14.39% - February -<br>2016                    | 72.41% - January -<br>2016                             | 1.4% - January -<br>2016                              | 0% - 0% - February - 2016          |                                                               |
| 2                | 22.69% - June -<br>2016                              | 16.33% - June -<br>2016                        | 72.84% - September -<br>2016                           | 1.16% - September -<br>2016                           | 0% - 0% - September - 2016         |                                                               |
| 3                |                                                      | 17% - March - 2017                             | 74.33% - June - 2017                                   | 4.96% - June - 2017                                   | 0% - 0% - March - 2017             |                                                               |
| 4                |                                                      | 16.89% - May - 2018                            | 26.87% - May - 2018                                    | 20.34% - May - 2018                                   | 14.25% - 21.50% - June -<br>2018   | 14.29% - May - 2018                                           |
| 5                |                                                      | 6.37% - February -<br>2019                     |                                                        | 22.22% - February -<br>2019                           | 11.75% - 9.75% - February - 2019   | 15.86% - January - 2019                                       |
| б                |                                                      | 13.98% - August -<br>2019                      |                                                        | 23.08% - August -<br>2019                             | 13.25% - 7.00% - August -<br>2019  | 18.1% - July - 2019                                           |
| 7                |                                                      | 6.6% - March - 2020                            |                                                        | 22.22% - February -<br>2020                           | 13.25% - 7.75% - February - 2020   | 14.29% - January - 2020                                       |
| 3                |                                                      | 5.1% - December -<br>2020                      |                                                        | 1.77% - December -<br>2020                            | 16.00% - 7.75% - December - 2020   | 14.29% - December - 2020                                      |

Note: Variations in therapy outcome are due to several factors including the health of the child at the time of evaluation

## Progress Report Graph

Information:- CP - Cerebral Palsy; SB - Spina bifida; MD - Muscular Dystrophy; CTEV - Clubfoot; ID - Intellectual Disability; CP, MD - Cerebral Palsy/Multiple Disabilities; LV - Low Vision; TB - Total Blind; ADHD - Attention Deficit Hyperactive Disorder; DB - Deaf Blind; RL - Receptive language; EL - Expressive language;