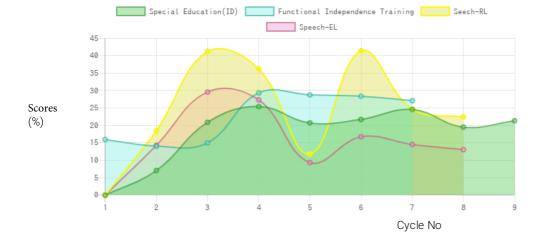

#### **Progress Report**

| Evaluation No | Special Education(ID) Score % - Month - Year | Speech<br>RL% - EL% - Month - Year | Functional Independence Training Score % - Month - Year |
|---------------|----------------------------------------------|------------------------------------|---------------------------------------------------------|
| 1             | 0% - April - 2017                            |                                    |                                                         |
| 2             | 7.18% - May - 2018                           | 18.75% - 14.50% - June - 2018      | 16.19% - May - 2018                                     |
| 3             | 21.03% - February - 2019                     | 12.00% - 9.50% - February - 2019   | 29.76% - January - 2019                                 |
| 4             | 22.05% - August - 2019                       | 42.00% - 17.00% - August - 2019    | 29.19% - July - 2019                                    |
| 5             | 24.96% - March - 2020                        | 25.00% - 14.75% - March - 2020     | 28.81% - January - 2020                                 |
| 6             | 21.66% - December - 2020                     | 22.75% - 13.25% - January - 2021   | 27.5% - December - 2020                                 |

Information:- CP - Cerebral Palsy; SB - Spina bifida; MD - Muscular Dystrophy; CTEV - Clubfoot; ID - Intellectual Disability; CP, MD - Cerebral Palsy/Multiple Disabilities; LV - Low Vision; TB - Total Blind; ADHD - Attention Deficit Hyperactive Disorder; DB - Deaf Blind; RL - Receptive language; EL - Expressive language;