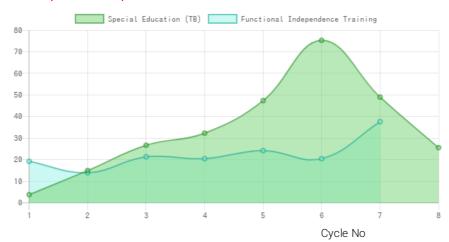

#### **Progress Report**

| Evaluation No | Special Education (TB)<br>Score % - Month - Year | Functional Independence Training Score % - Month - Year |  |
|---------------|--------------------------------------------------|---------------------------------------------------------|--|
| 1             | 3.98% - April - 2017                             |                                                         |  |
| 2             | 15.34% - May - 2018                              | 19.67% - May - 2018                                     |  |
| 3             | 48.3% - February - 2019                          | 20.95% - January - 2019                                 |  |
| 4             | 76.7% - August - 2019                            | 24.76% - July - 2019                                    |  |
| 5             | 49.95% - January - 2020                          | 20.95% - January - 2020                                 |  |
| 6             | 26.11% - December - 2020                         | 38.33% - December - 2020                                |  |

### Progress Report Graph

Scores (%)

Information:- CP - Cerebral Palsy; SB - Spina bifida; MD - Muscular Dystrophy; CTEV - Clubfoot; ID - Intellectual Disability; CP, MD - Cerebral Palsy/Multiple Disabilities; LV - Low Vision; TB - Total Blind; ADHD - Attention Deficit Hyperactive Disorder; DB - Deaf Blind; RL - Receptive language; EL - Expressive language;