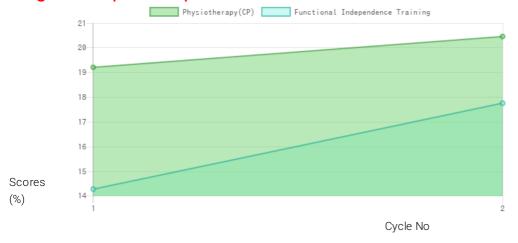

## Progress Report

| Evaluation No | Physiotherapy(CP)<br>Score % - Month - Year | Functional Independence Training<br>Score % - Month - Year |
|---------------|---------------------------------------------|------------------------------------------------------------|
| 1             | 19.35% - June - 2020                        | 14.29% - June - 2020                                       |
| 2             | 20.63% - November - 2020                    | 17.86% - December - 2020                                   |

Note: Variations in therapy outcome are due to several factors including the health of the child at the time of evaluation

## **Progress Report Graph**

Information:- CP - Cerebral Palsy; SB – Spina bifida; MD - Muscular Dystrophy; CTEV – Clubfoot; ID - Intellectual Disability; CP, MD – Cerebral Palsy/Multiple Disabilities; LV - Low Vision; TB - Total Blind; ADHD - Attention Deficit Hyperactive Disorder; DB - Deaf Blind; RL - Receptive language; EL - Expressive language;