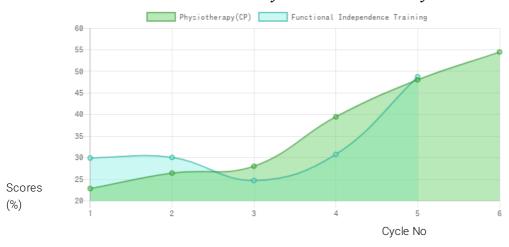

#### **Progress Report**

| Evaluation No | Physiotherapy(CP)<br>Score % - Month - Year | Functional Independence Training<br>Score % - Month - Year |  |
|---------------|---------------------------------------------|------------------------------------------------------------|--|
| 1             | 22.98% - June - 2018                        | 30.24% - June - 2018                                       |  |
| 2             | 28.29% - January - 2019                     | 24.9% - January - 2019                                     |  |
| 3             | 40.01% - August - 2019                      | 31.1% - August - 2019                                      |  |
| 4             | 48.8% - April - 2020                        |                                                            |  |
| 5             | 55.4% - November - 2020                     | 49.52% - December - 2020                                   |  |
| 6             |                                             |                                                            |  |

### Progress Report Graph

Note: Variations in therapy outcome are due to several factors including the health of the child at the time of evaluation

Information:- CP - Cerebral Palsy; SB - Spina bifida; MD - Muscular Dystrophy; CTEV - Clubfoot; ID - Intellectual Disability; CP, MD - Cerebral Palsy/Multiple Disabilities; LV - Low Vision; TB - Total Blind; ADHD - Attention Deficit Hyperactive Disorder; DB - Deaf Blind; RL - Receptive language; EL -