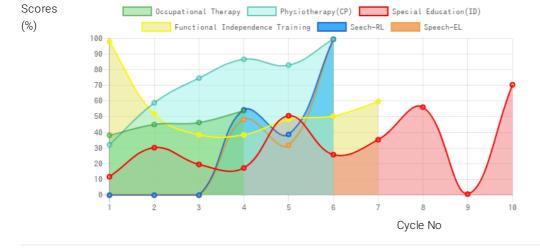

## Progress Report

| Evaluation<br>No | Occupational Therapy<br>Score % - Month - Year | Physiotherapy(CP)<br>Score % - Month - Year | Special Education(ID)<br>Score % - Month - Year | Speech<br>RL% - EL% - Month - Year | Functional Independence Training<br>Score % - Month - Year |
|------------------|------------------------------------------------|---------------------------------------------|-------------------------------------------------|------------------------------------|------------------------------------------------------------|
| 1                | 38.33% - February - 2016                       | 32.31% - February - 2016                    | 11.86% - February - 2016                        | 0% - 0% - February - 2016          |                                                            |
| 2                | 45.32% - September -<br>2016                   | 59.2% - September -<br>2016                 | 30.47% - September -<br>2016                    | 0% - 0% - September - 2016         |                                                            |
| 3                | 46.57% - April - 2017                          | 75.07% - March - 2017                       | 19.66% - March - 2017                           | 0% - 0% - April - 2017             |                                                            |
| 4                | 54.17% - May - 2018                            | 100% - July - 2018                          | 25.98% - July - 2018                            | 100.00% - 100.00% - July -<br>2018 | 38.71% - July - 2018                                       |
| 5                |                                                |                                             | 35.56% - February - 2019                        |                                    | 38.71% - January - 2019                                    |
| 6                |                                                |                                             | 56.41% - August - 2019                          |                                    | 48.57% - July - 2019                                       |
| 7                |                                                |                                             | 60.69% - June - 2020                            |                                    | 50.71% - January - 2020                                    |
| 8                |                                                |                                             | 70.8% - December - 2020                         |                                    | 60% - December - 2020                                      |
| 9                |                                                |                                             |                                                 |                                    |                                                            |
| 10               |                                                |                                             |                                                 |                                    |                                                            |

# Progress Report Graph

Information:- CP - Cerebral Palsy; SB – Spina bifida; MD - Muscular Dystrophy; CTEV – Clubfoot; ID - Intellectual Disability; CP, MD – Cerebral Palsy/Multiple Disabilities; LV - Low Vision; TB - Total Blind; ADHD - Attention Deficit Hyperactive Disorder; DB - Deaf Blind; RL - Receptive language; EL - Expressive language;