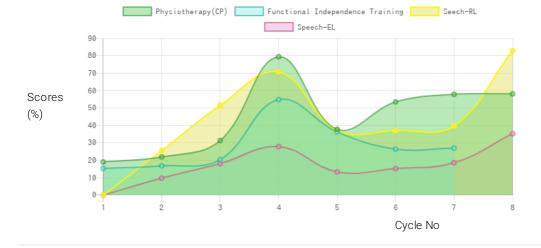

## Progress Report

| Evaluation No | Physiotherapy(CP)<br>Score % - Month - Year | Speech<br>RL% - EL% - Month - Year | Functional Independence Training<br>Score % - Month - Year |
|---------------|---------------------------------------------|------------------------------------|------------------------------------------------------------|
| 1             | 20% - April - 2017                          | 0% - 0% - April - 2017             |                                                            |
| 2             | 23% - May - 2018                            | 26.75% - 10.25% - June - 2018      | 16.1% - May - 2018                                         |
| 3             | 39.67% - February - 2019                    | 39.00% - 14.00% - February - 2019  | 57.52% - January - 2019                                    |
| 4             | 56.14% - August - 2019                      | 39.00% - 16.00% - August - 2019    | 38.1% - July - 2019                                        |
| 5             | 60.69% - February - 2020                    | 41.75% - 19.50% - March - 2020     | 27.74% - January - 2020                                    |
| 6             | 61.02% - December - 2020                    | 87.00% - 37.00% - December - 2020  | 28.33% - December - 2020                                   |
| 7             |                                             |                                    |                                                            |
| 8             |                                             |                                    |                                                            |