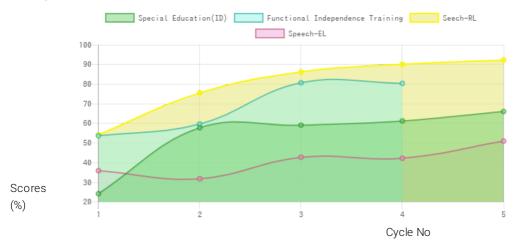

## Progress Report

| Evaluation No | Special Education(ID)<br>Score % - Month - Year | Speech<br>RL% - EL% - Month - Year | Functional Independence Training<br>Score % - Month - Year |
|---------------|-------------------------------------------------|------------------------------------|------------------------------------------------------------|
| 1             | 24.44% - July - 2018                            | 55.25% - 36.50% - July - 2018      | 54.76% - July - 2018                                       |
| 2             | 58.97% - January - 2019                         | 77.25% - 32.25% - February - 2019  | 60.95% - January - 2019                                    |
| 3             | 60.34% - August - 2019                          | 88.25% - 43.50% - August - 2019    | 82.62% - July - 2019                                       |
| 4             | 62.56% - February - 2020                        | 92.25% - 43.00% - March - 2020     |                                                            |
| 5             | 67.54% - December - 2020                        | 94.50% - 52.00% - December - 2020  | 82.26% - December - 2020                                   |

## Progress Report Graph

Information:- CP - Cerebral Palsy; SB - Spina bifida; MD - Muscular Dystrophy; CTEV - Clubfoot; ID - Intellectual Disability; CP, MD - Cerebral Palsy/Multiple Disabilities; LV - Low Vision; TB - Total Blind; ADHD - Attention Deficit Hyperactive Disorder; DB - Deaf Blind; RL - Receptive language; EL -Expressive language;