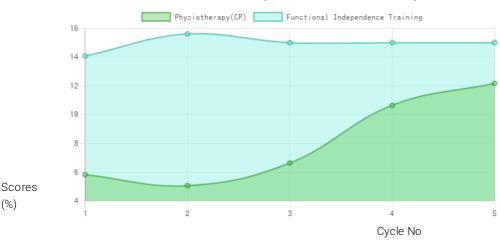

### **Progress Report**

| Evaluation No | Physiotherapy(CP) Score % - Month - Year | Functional Independence Training Score % - Month - Year |
|---------------|------------------------------------------|---------------------------------------------------------|
| 1             | 5.88% - July - 2018                      | 14.29% - July - 2018                                    |
| 2             | 5.1% - February - 2019                   | 15.86% - January - 2019                                 |
| 3             | 6.71% - July - 2019                      | 15.24% - July - 2019                                    |
| 4             | 10.8% - April - 2020                     | 15.24% - January - 2020                                 |
| 5             | 12.35% - December - 2020                 | 15.24% - December - 2020                                |