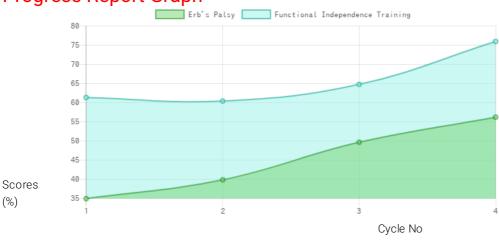

#### Progress Report

| Evaluation No | Erb's Palsy<br>Score % - Month - Year | Functional Independence Training Score % - Month - Year |
|---------------|---------------------------------------|---------------------------------------------------------|
| 1             | 35% - February - 2019                 | 61.9% - January - 2019                                  |
| 2             | 40% - July - 2019                     | 60.95% - July - 2019                                    |
| 3             | 50% - March - 2020                    | 65.38% - January - 2020                                 |
| 4             | 56.67% - January - 2021               | 76.79% - January - 2021                                 |

### **Progress Report Graph**

Information:- CP - Cerebral Palsy; SB - Spina bifida; MD - Muscular Dystrophy; CTEV - Clubfoot; ID - Intellectual Disability; CP, MD - Cerebral Palsy/Multiple Disabilities; LV - Low Vision; TB - Total Blind; ADHD - Attention Deficit Hyperactive Disorder; DB - Deaf Blind; RL - Receptive language; EL - Expressive language;