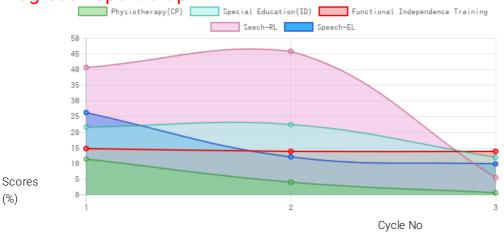

#### Progress Report

| Evaluation No | Physiotherapy(CP)<br>Score % - Month - Year | Special Education(ID)<br>Score % - Month - Year | Speech<br>RL% - EL% - Month - Year | Functional Independence Training<br>Score % - Month - Year |
|---------------|---------------------------------------------|-------------------------------------------------|------------------------------------|------------------------------------------------------------|
| 1             | 11.8% - August - 2019                       | 22.22% - August - 2019                          | 41.75% - 27.00% - August - 2019    | 15.24% - August - 2019                                     |
| 2             | 4.26% - January - 2020                      | 23.08% - February - 2020                        | 47.00% - 12.50% - March - 2020     | 14.29% - January - 2020                                    |
| 3             | 0.76% - November - 2020                     | 12.4% - December - 2020                         | 5.75% - 10.25% - December - 2020   | 14.29% - November - 2020                                   |

Note:the child has respiratory illness that cause regression in his condition

### Progress Report Graph

Information:- CP - Cerebral Palsy; SB – Spina bifida; MD - Muscular Dystrophy; CTEV – Clubfoot; ID - Intellectual Disability; CP, MD – Cerebral Palsy/Multiple Disabilities; LV - Low Vision; TB - Total Blind; ADHD - Attention Deficit Hyperactive Disorder; DB - Deaf Blind; RL - Receptive language; EL - Expressive language;