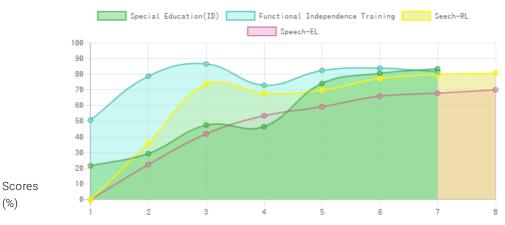

## Therapies Given

Special Education(ID) Speech Functional Independence Training

## Progress Report

| Evaluation No | Special Education(ID)<br>Score % - Month - Year | Speech<br>RL% - EL% - Month - Year | Functional Independence Training<br>Score % - Month - Year |
|---------------|-------------------------------------------------|------------------------------------|------------------------------------------------------------|
| 1             | 22.56% - March - 2017                           | 0% - 0% - April - 2017             |                                                            |
| 2             | 30.6% - May - 2018                              | 37.50% - 23.25% - June - 2018      | 52.86% - May - 2018                                        |
| 3             | 77.26% - February - 2019                        | 72.75% - 61.75% - February - 2019  | 75.95% - January - 2019                                    |
| 4             | 83.93% - August - 2019                          | 80.50% - 68.75% - August - 2019    | 85.86% - July - 2019                                       |
| 5             |                                                 | 83.25% - 70.75% - June - 2020      | 87.38% - January - 2020                                    |
| 6             | 87% - December - 2020                           | 84.00% - 73.00% - November - 2020  | 85% - December - 2020                                      |

## Progress Report Graph

## Cycle No

Information:- CP - Cerebral Palsy; SB – Spina bifida; MD - Muscular Dystrophy; CTEV – Clubfoot; ID - Intellectual Disability; CP, MD – Cerebral Palsy/Multiple Disabilities; LV - Low Vision; TB - Total Blind; ADHD - Attention Deficit Hyperactive Disorder; DB - Deaf Blind; RL - Receptive language; EL - Expressive language;