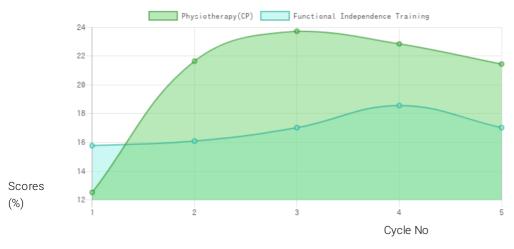

#### **Progress Report**

| Evaluation No | Physiotherapy(CP) Score % - Month - Year | Functional Independence Training Score % - Month - Year |
|---------------|------------------------------------------|---------------------------------------------------------|
| 1             | 12.55% - July - 2018                     | 15.86% - July - 2018                                    |
| 2             | 21.86% - February - 2019                 | 16.19% - January - 2019                                 |
| 3             | 23.98% - August - 2019                   | 17.14% - July - 2019                                    |
| 4             | 23.08% - February - 2020                 | 18.71% - January - 2020                                 |
| 5             | 21.65% - December - 2020                 | 17.14% - December - 2020                                |

Note: Variations in therapy outcome are due to several factors including the health of the child at the time of evaluation

### Progress Report Graph

Information:- CP - Cerebral Palsy; SB - Spina bifida; MD - Muscular Dystrophy; CTEV - Clubfoot; ID - Intellectual Disability; CP, MD - Cerebral Palsy/Multiple Disabilities; LV - Low Vision; TB - Total Blind; ADHD - Attention Deficit Hyperactive Disorder; DB - Deaf Blind; RL - Receptive language; EL - Expressive language;