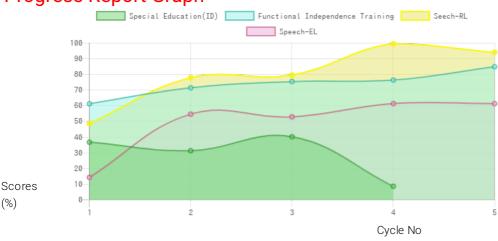

#### **Progress Report**

| Evaluation No | Special Education(ID) Score % - Month - Year | Speech<br>RL% - EL% - Month - Year | Functional Independence Training<br>Score % - Month - Year |
|---------------|----------------------------------------------|------------------------------------|------------------------------------------------------------|
| 1             | _                                            | 49.00% - 14.50% - July - 2018      | 61.67% - July - 2018                                       |
| 2             | 37.09% - July - 2018                         | 78.25% - 55.00% - January - 2019   | 71.81% - January - 2019                                    |
| 3             | 31.62% - February - 2019                     | 80.00% - 53.25% - July - 2019      | 75.86% - July - 2019                                       |
| 4             | 40.51% - August - 2019                       | 100.00% - 61.75% - February - 2020 | 76.81% - January - 2020                                    |
| 5             | 68.4% - December - 2020                      | 94.50% - 61.75% - December - 2020  | 85.36% - December - 2020                                   |

#### **Progress Report Graph**