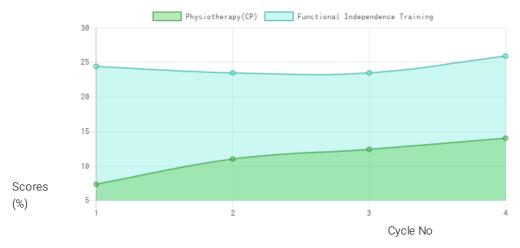

## **Progress Report**

| Evaluation No | Physiotherapy(CP)<br>Score % - Month - Year | Functional Independence Training<br>Score % - Month - Year |
|---------------|---------------------------------------------|------------------------------------------------------------|
| 1             | 7.45% - February - 2019                     | 25% - January - 2019                                       |
| 2             | 11.2% - August - 2019                       | 24.05% - July - 2019                                       |
| 3             | 12.65% - March - 2020                       | 24.05% - January - 2020                                    |
| 4             | 14.31% - December - 2020                    | 26.55% - December - 2020                                   |