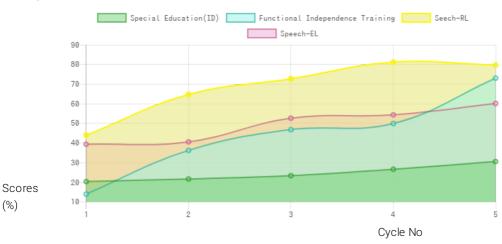

#### **Progress Report**

| Evaluation No | Special Education(ID) Score % - Month - Year | Speech<br>RL% - EL% - Month - Year | Functional Independence Training<br>Score % - Month - Year |
|---------------|----------------------------------------------|------------------------------------|------------------------------------------------------------|
| 1             | 20.85% - July - 2018                         | 45.25% - 40.50% - July - 2018      | 14.29% - July - 2018                                       |
| 2             | 22.22% - February - 2019                     | 66.75% - 41.75% - February - 2019  | 37.29% - January - 2019                                    |
| 3             | 23.93% - August - 2019                       | 75.00% - 54.25% - August - 2019    | 48.24% - July - 2019                                       |
| 4             | 27.35% - February - 2020                     | 83.75% - 56.00% - February - 2020  | 51.43% - January - 2020                                    |
| 5             | 31.4% - December - 2020                      | 82.25% - 62.00% - December - 2020  | 75.36% - December - 2020                                   |

Note: Variations in therapy outcome are due to several factors including the health of the child at the time of evaluation

## Progress Report Graph

Information:- CP - Cerebral Palsy; SB - Spina bifida; MD - Muscular Dystrophy; CTEV - Clubfoot; ID - Intellectual Disability; CP, MD - Cerebral Palsy/Multiple Disabilities; LV - Low Vision; TB - Total Blind; ADHD - Attention Deficit Hyperactive Disorder; DB - Deaf Blind; RL - Receptive language; EL - Expressive language;