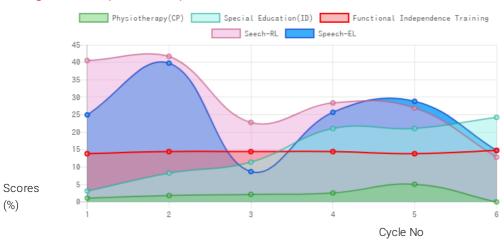

#### **Progress Report**

| Evaluation No | Physiotherapy(CP)<br>Score % - Month - Year | Special Education(ID) Score % - Month - Year | Speech<br>RL% - EL% - Month - Year | Functional Independence Training<br>Score % - Month - Year |
|---------------|---------------------------------------------|----------------------------------------------|------------------------------------|------------------------------------------------------------|
| 1             | 1.18% - June - 2018                         | 3.25% - June - 2018                          | 41.75% - 25.75% - July - 2018      | 14.29% - June - 2018                                       |
| 2             | 2.29% - January - 2019                      | 11.79% - January - 2019                      | 23.50% - 9.00% - February - 2019   | 14.9% - January - 2019                                     |
| 3             | 2.69% - August - 2019                       | 21.71% - August - 2019                       | 29.25% - 26.50% - August - 2019    | 14.9% - July - 2019                                        |
| 4             | 5.26% - March - 2020                        | 21.71% - January - 2020                      | 27.75% - 29.75% - March - 2020     | 14.29% - January - 2020                                    |
| 5             | 0.04% - December - 2020                     | 25% - December - 2020                        | 13.25% - 15.25% - December - 2020  | 15.24% - December - 2020                                   |
| 6             |                                             |                                              |                                    |                                                            |

#### **Progress Report Graph**

Note: Variations in therapy outcome are due to several factors including the health of the child at the time of evaluation

Information:- CP - Cerebral Palsy; SB - Spina bifida; MD - Muscular Dystrophy; CTEV - Clubfoot; ID - Intellectual Disability; CP, MD - Cerebral Palsy/Multiple Disabilities; LV - Low Vision; TB - Total Blind; ADHD - Attention Deficit Hyperactive Disorder; DB - Deaf Blind; RL - Receptive language; EL - Expressive language;