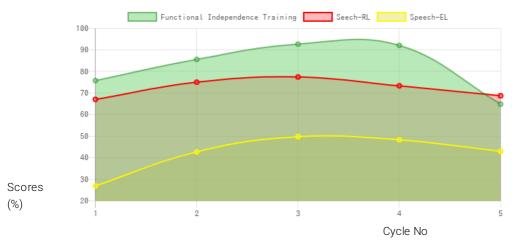

#### **Progress Report**

| Evaluation No | Speech<br>RL% - EL% - Month - Year | Functional Independence Training<br>Score % - Month - Year |
|---------------|------------------------------------|------------------------------------------------------------|
| 1             | 68.50% - 27.25% - July - 2018      | 77.52% - July - 2018                                       |
| 2             | 76.75% - 43.50% - February - 2019  | 87.62% - January - 2019                                    |
| 3             | 79.25% - 50.75% - August - 2019    | 94.9% - July - 2019                                        |
| 4             | 75.00% - 49.25% - March - 2020     | 94.29% - January - 2020                                    |
| 5             | 70.25% - 43.75% - December - 2020  | 66.31% - December - 2020                                   |

Note: Variations in therapy outcome are due to several factors including the health of the child at the time of evaluation

# Progress Report Graph

Information:- CP - Cerebral Palsy; SB - Spina bifida; MD - Muscular Dystrophy; CTEV - Clubfoot; ID - Intellectual Disability; CP, MD - Cerebral Palsy/Multiple Disabilities; LV - Low Vision; TB - Total Blind; ADHD - Attention Deficit Hyperactive Disorder; DB - Deaf Blind; RL - Receptive language; EL - Expressive language;