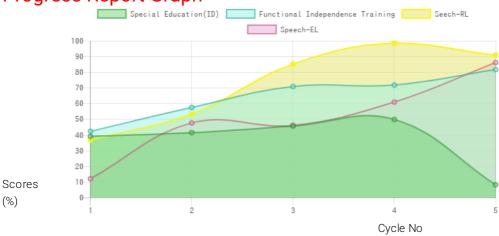

## Progress Report

| Evaluation No | Special Education(ID)<br>Score % - Month - Year | Speech<br>RL% - EL% - Month - Year | Functional Independence Training<br>Score % - Month - Year |
|---------------|-------------------------------------------------|------------------------------------|------------------------------------------------------------|
| 1             | 39.83% - July - 2018                            | 37.50% - 12.50% - July - 2018      | 43.1% - July - 2018                                        |
| 2             | 42.22% - February - 2019                        | 54.25% - 48.50% - February - 2019  | 58.48% - January - 2019                                    |
| 3             | 46.5% - August - 2019                           | 86.50% - 47.00% - August - 2019    | 72.05% - July - 2019                                       |
| 4             | 50.77% - February - 2020                        | 100.00% - 62.00% - February - 2020 | 73% - January - 2020                                       |
| 5             | 59.9% - December - 2020                         | 92.25% - 87.50% - December - 2020  | 82.98% - December - 2020                                   |

## **Progress Report Graph**

Information:- CP - Cerebral Palsy; SB – Spina bifida; MD - Muscular Dystrophy; CTEV – Clubfoot; ID - Intellectual Disability; CP, MD – Cerebral Palsy/Multiple Disabilities; LV - Low Vision; TB - Total Blind; ADHD - Attention Deficit Hyperactive Disorder; DB - Deaf Blind; RL - Receptive language; EL -

Expressive language;

Generated on 26th Feb 2021